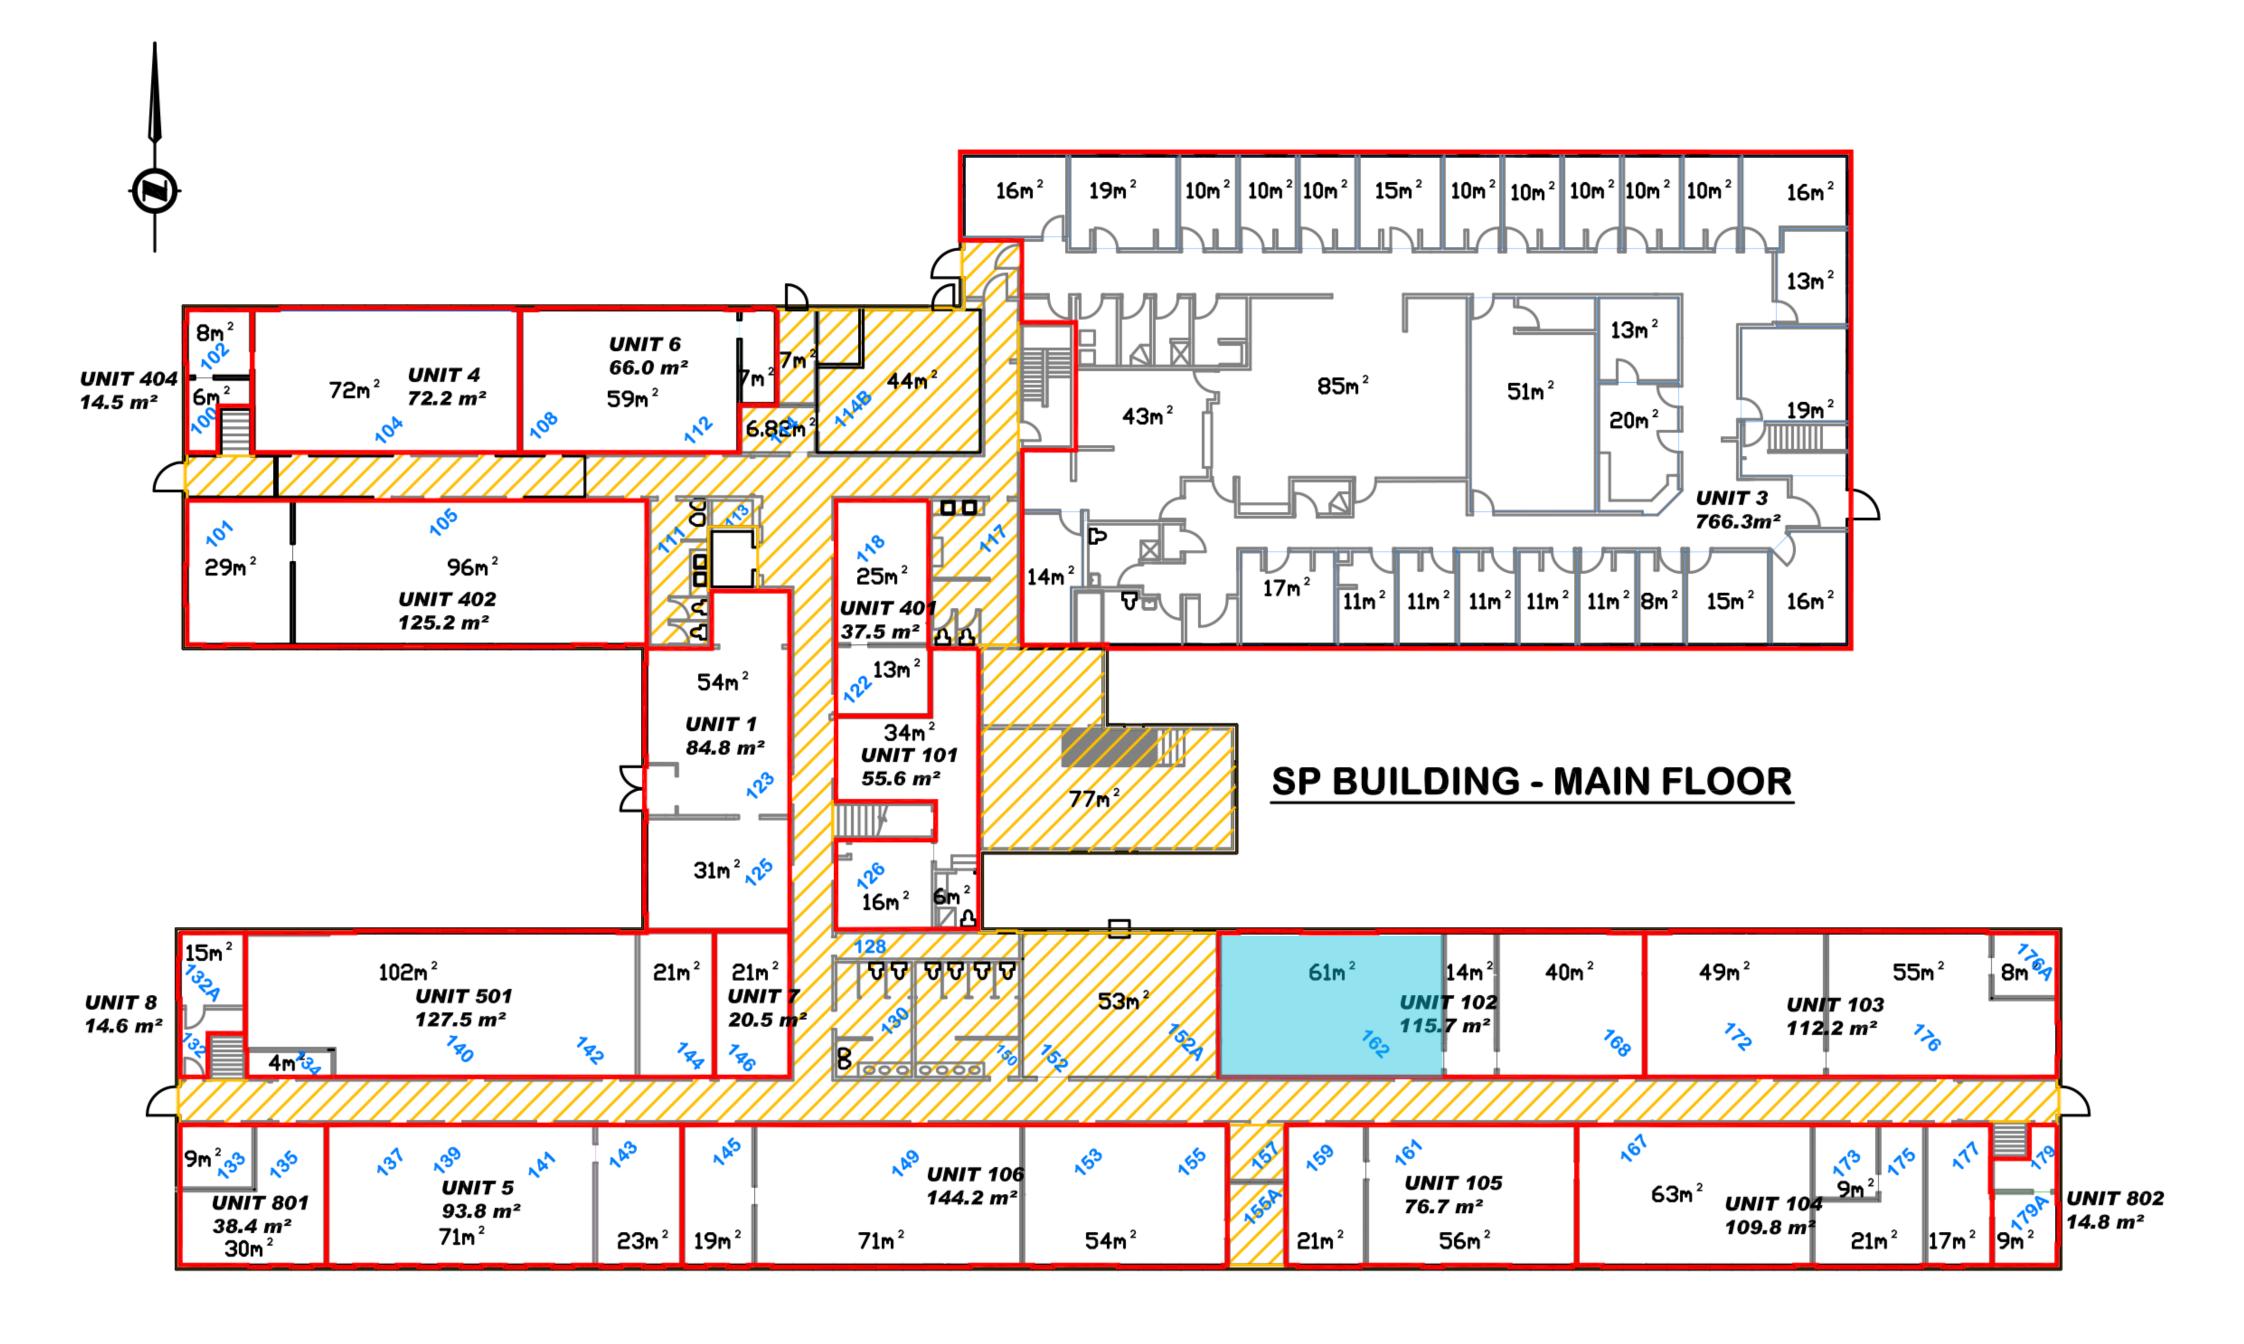

## Unit 102 61m<sup>2</sup> | 657ft<sup>2</sup>

Perfect for classroom setup or multiple work-stations