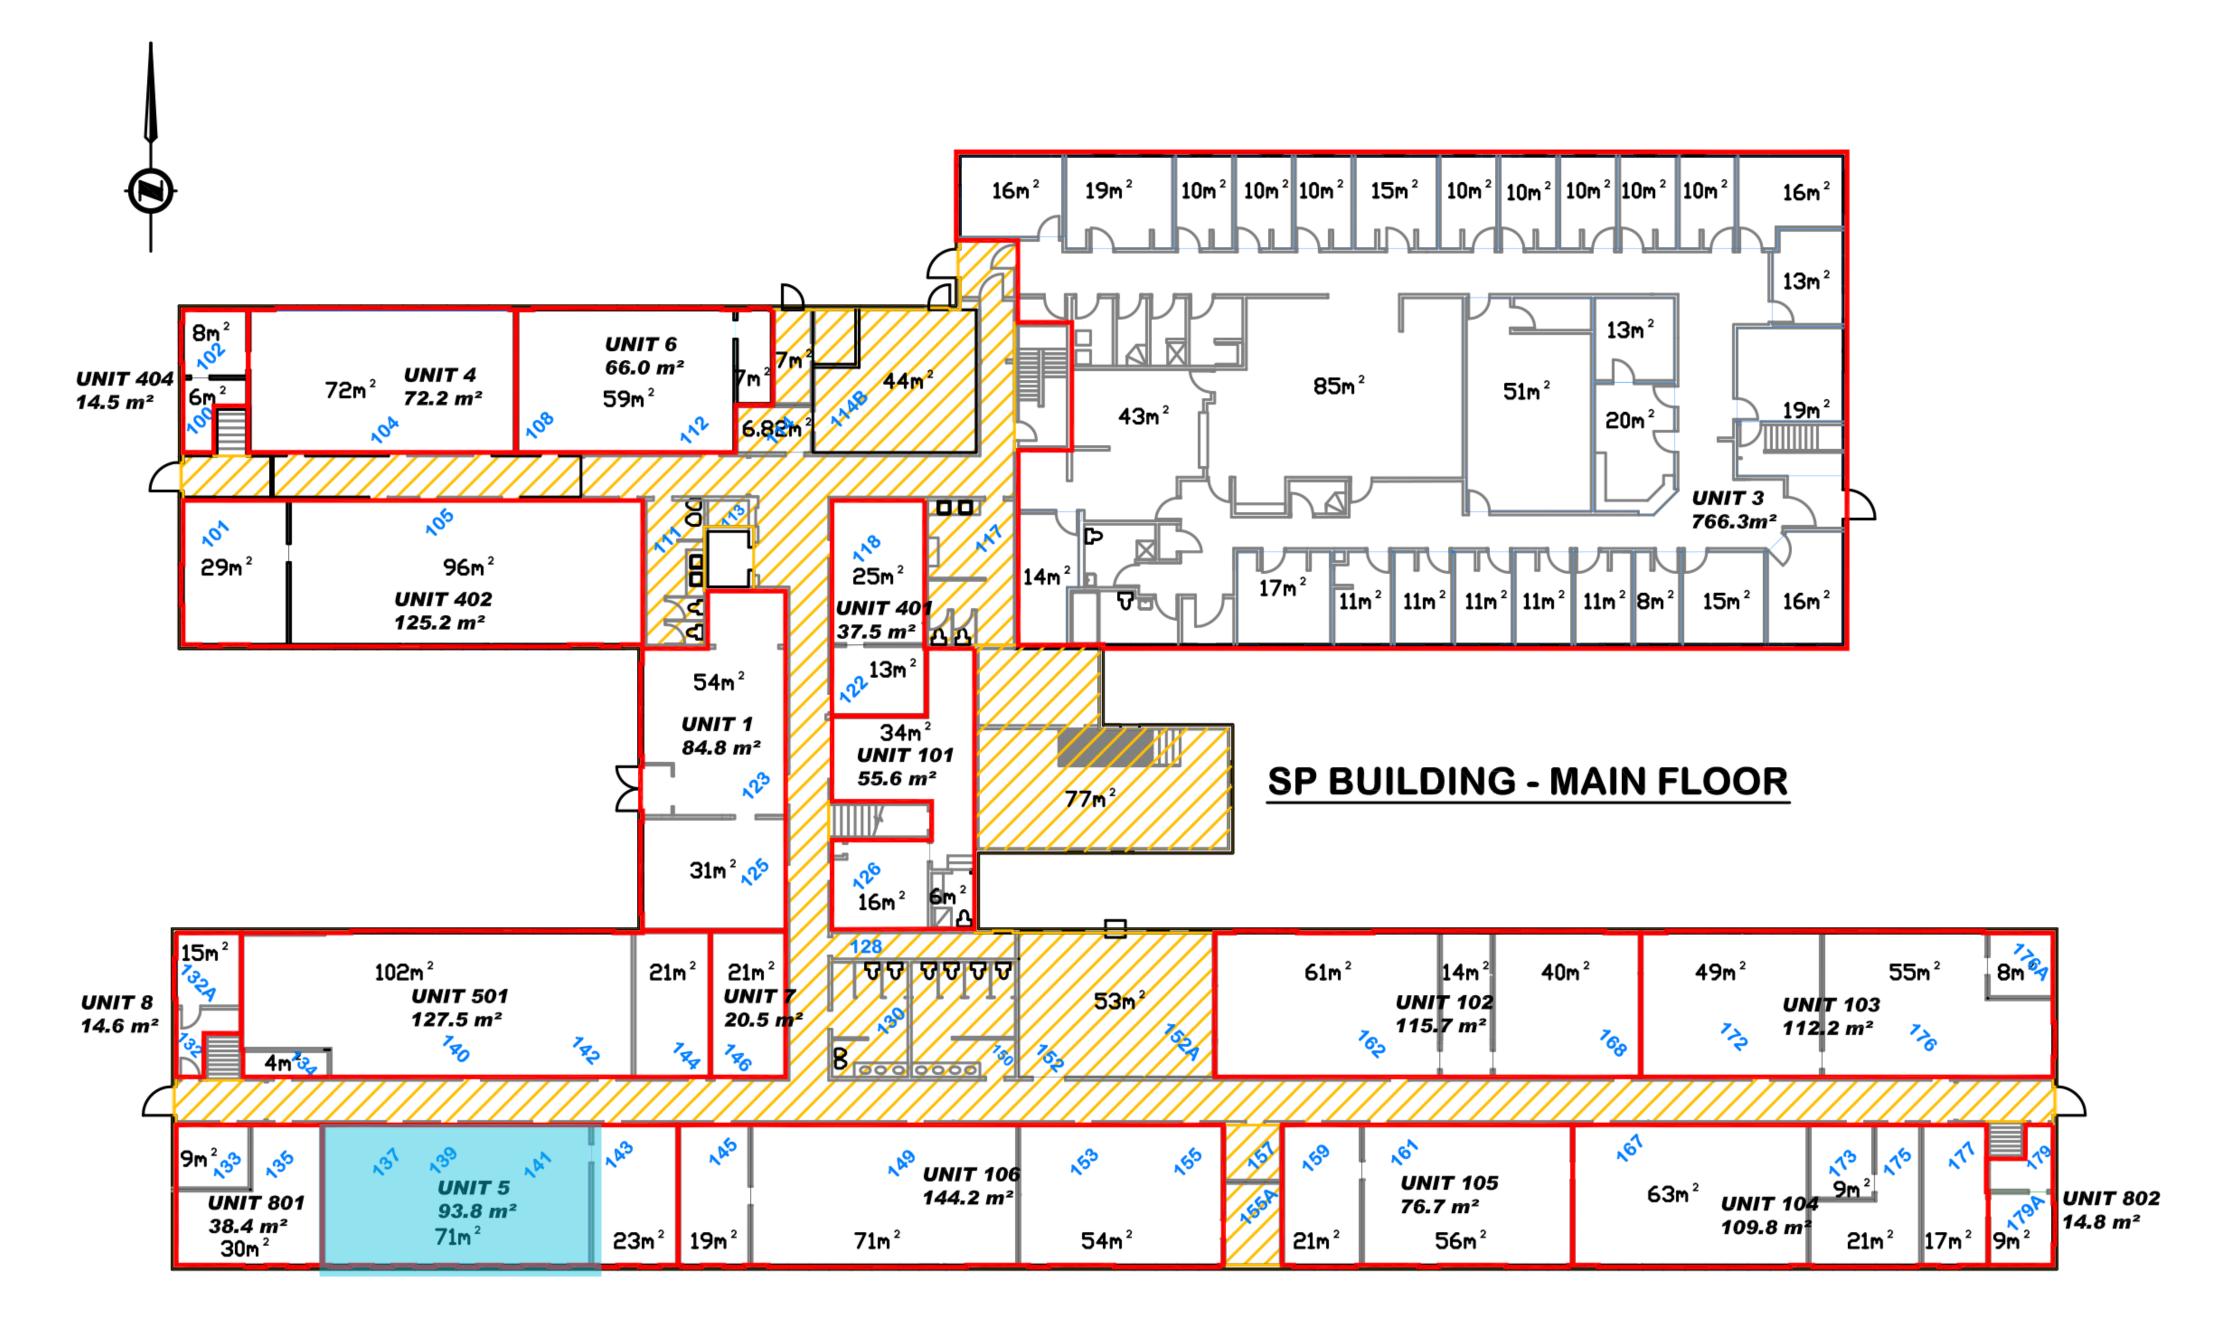

## Unit 5 71m<sup>2</sup> | 764ft<sup>2</sup>

Three access doors

Perfect for classroom setup or multiple work-stations