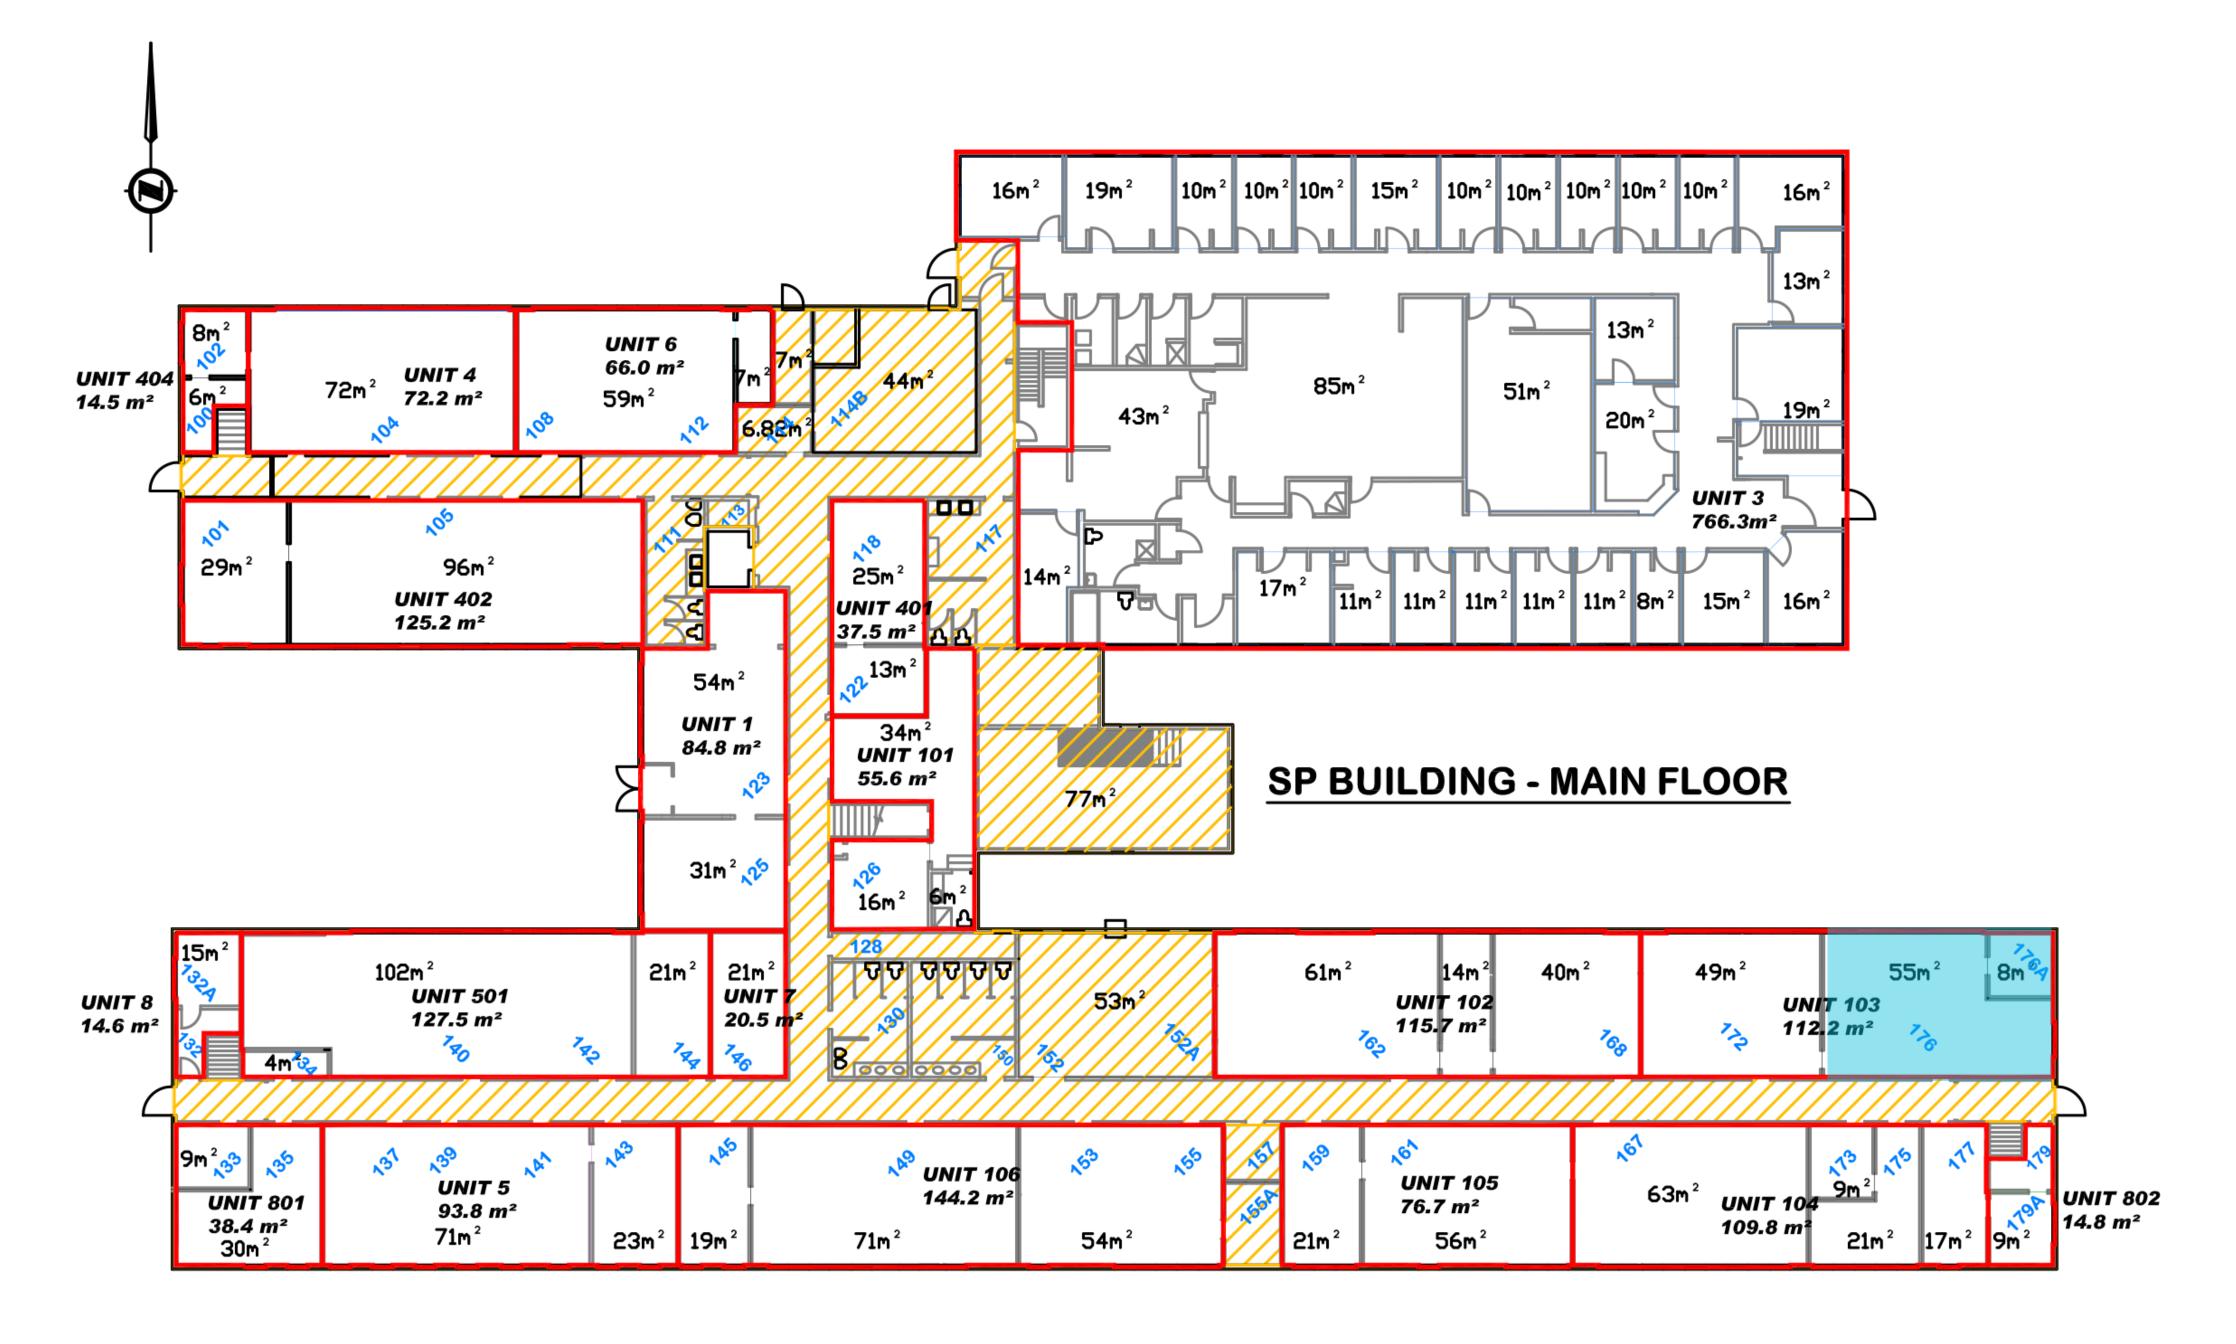

## Unit 103 63m<sup>2</sup> | 678ft<sup>2</sup>

Perfect for classroom setup or multiple work-stations
Separate office space
Easy access to parking lot