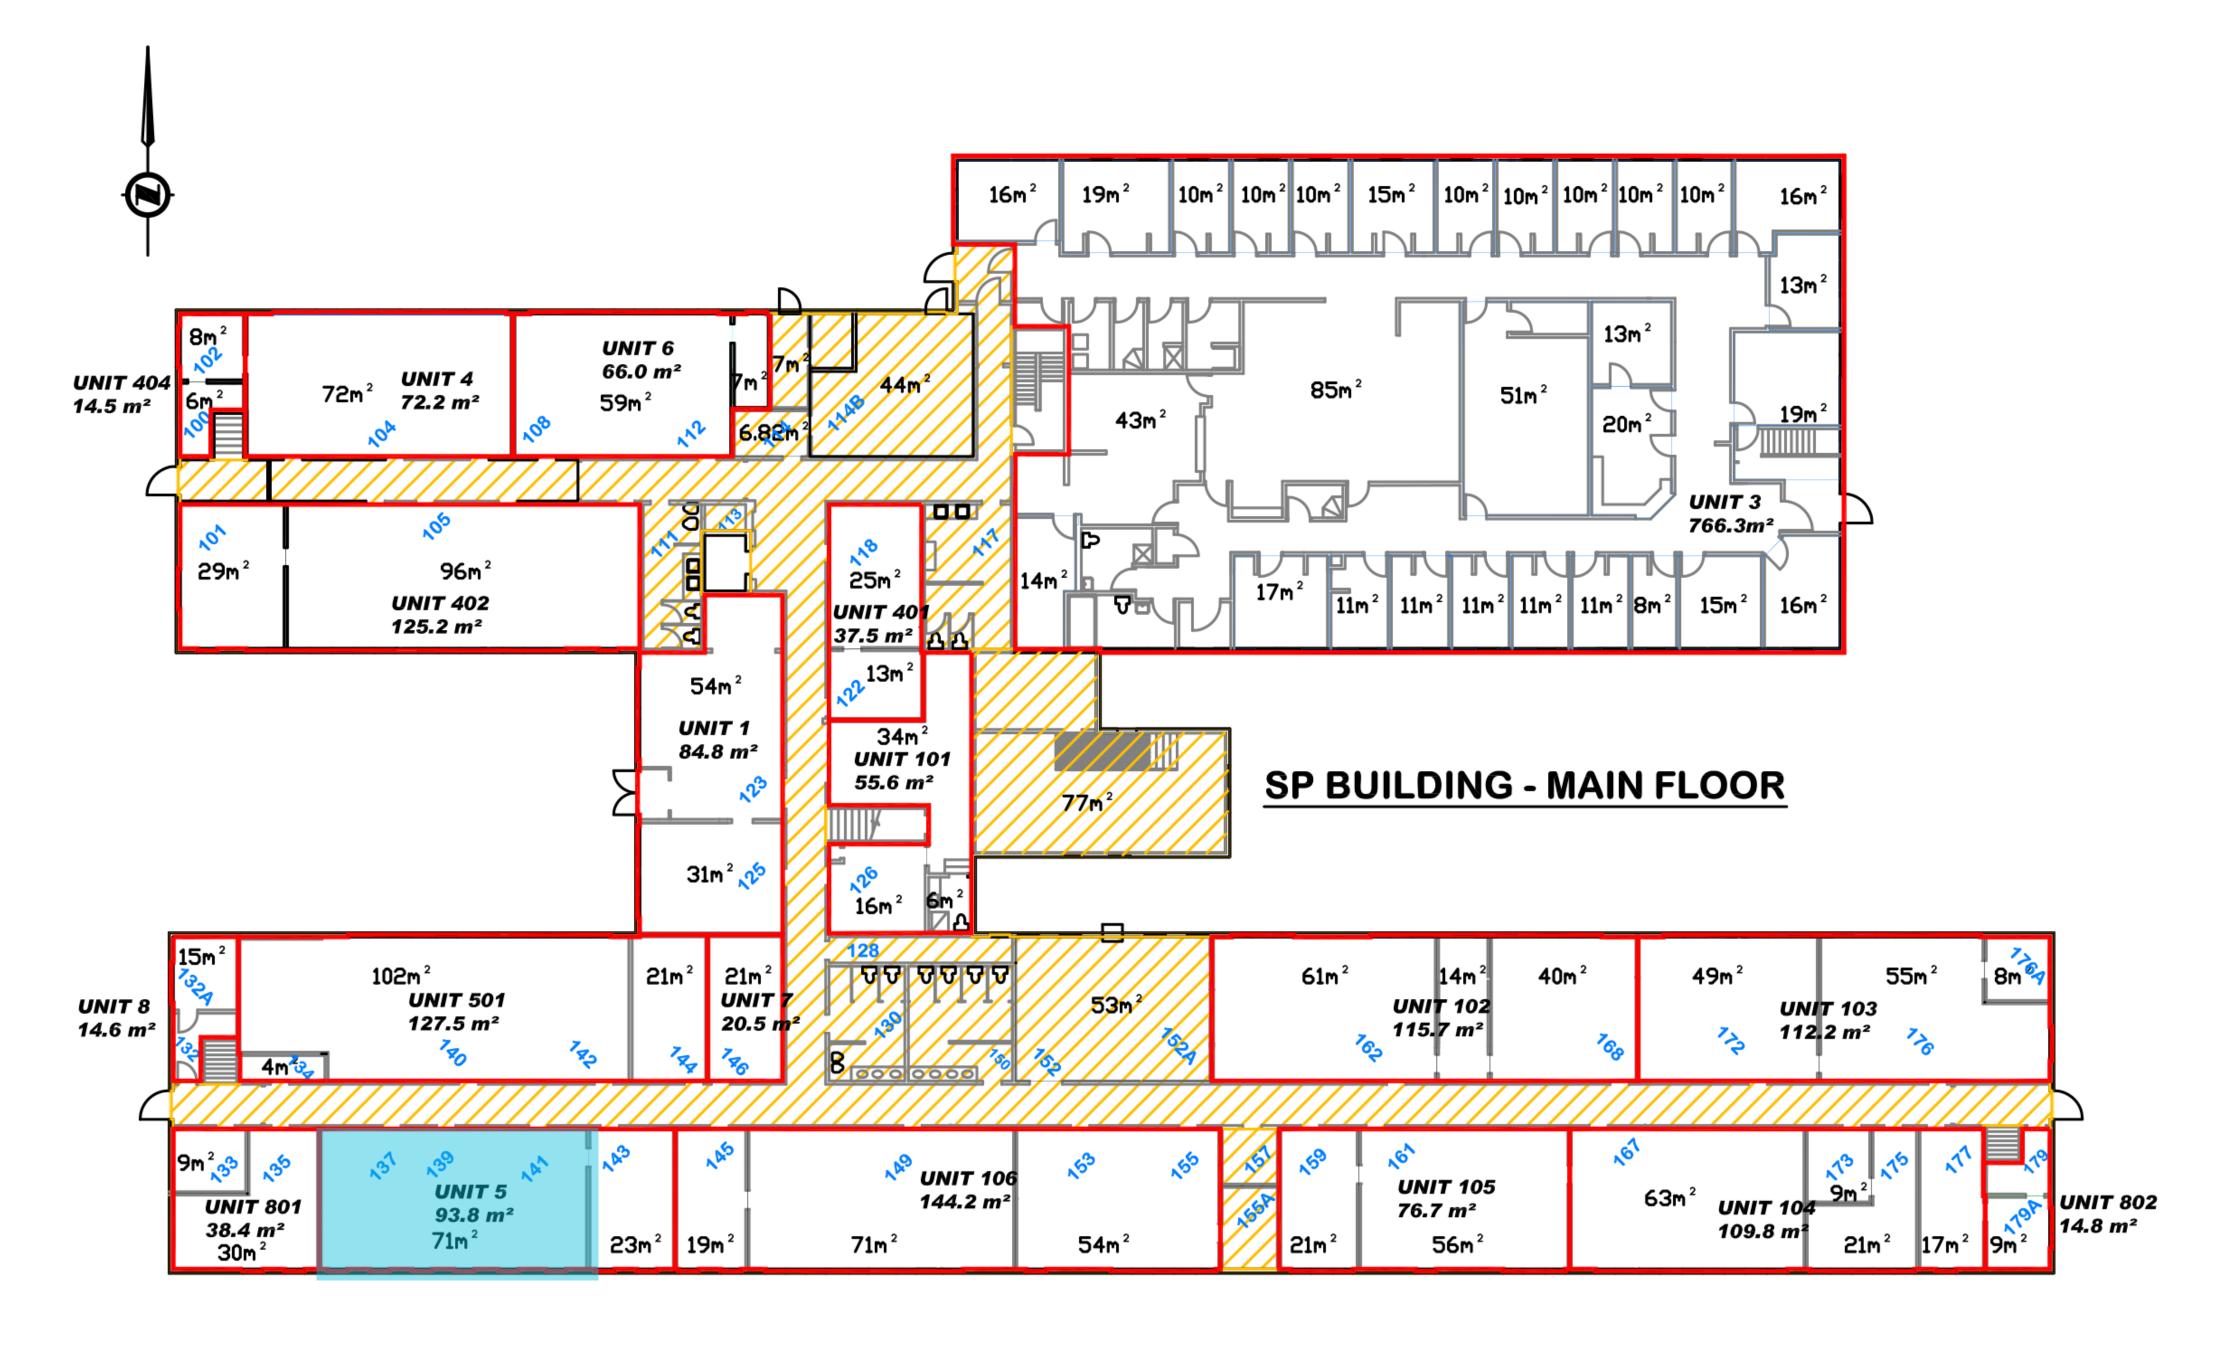

# Unit 5 71m<sup>2</sup> | 764ft<sup>2</sup>

Three access doors

Perfect for classroom setup or multiple work-stations