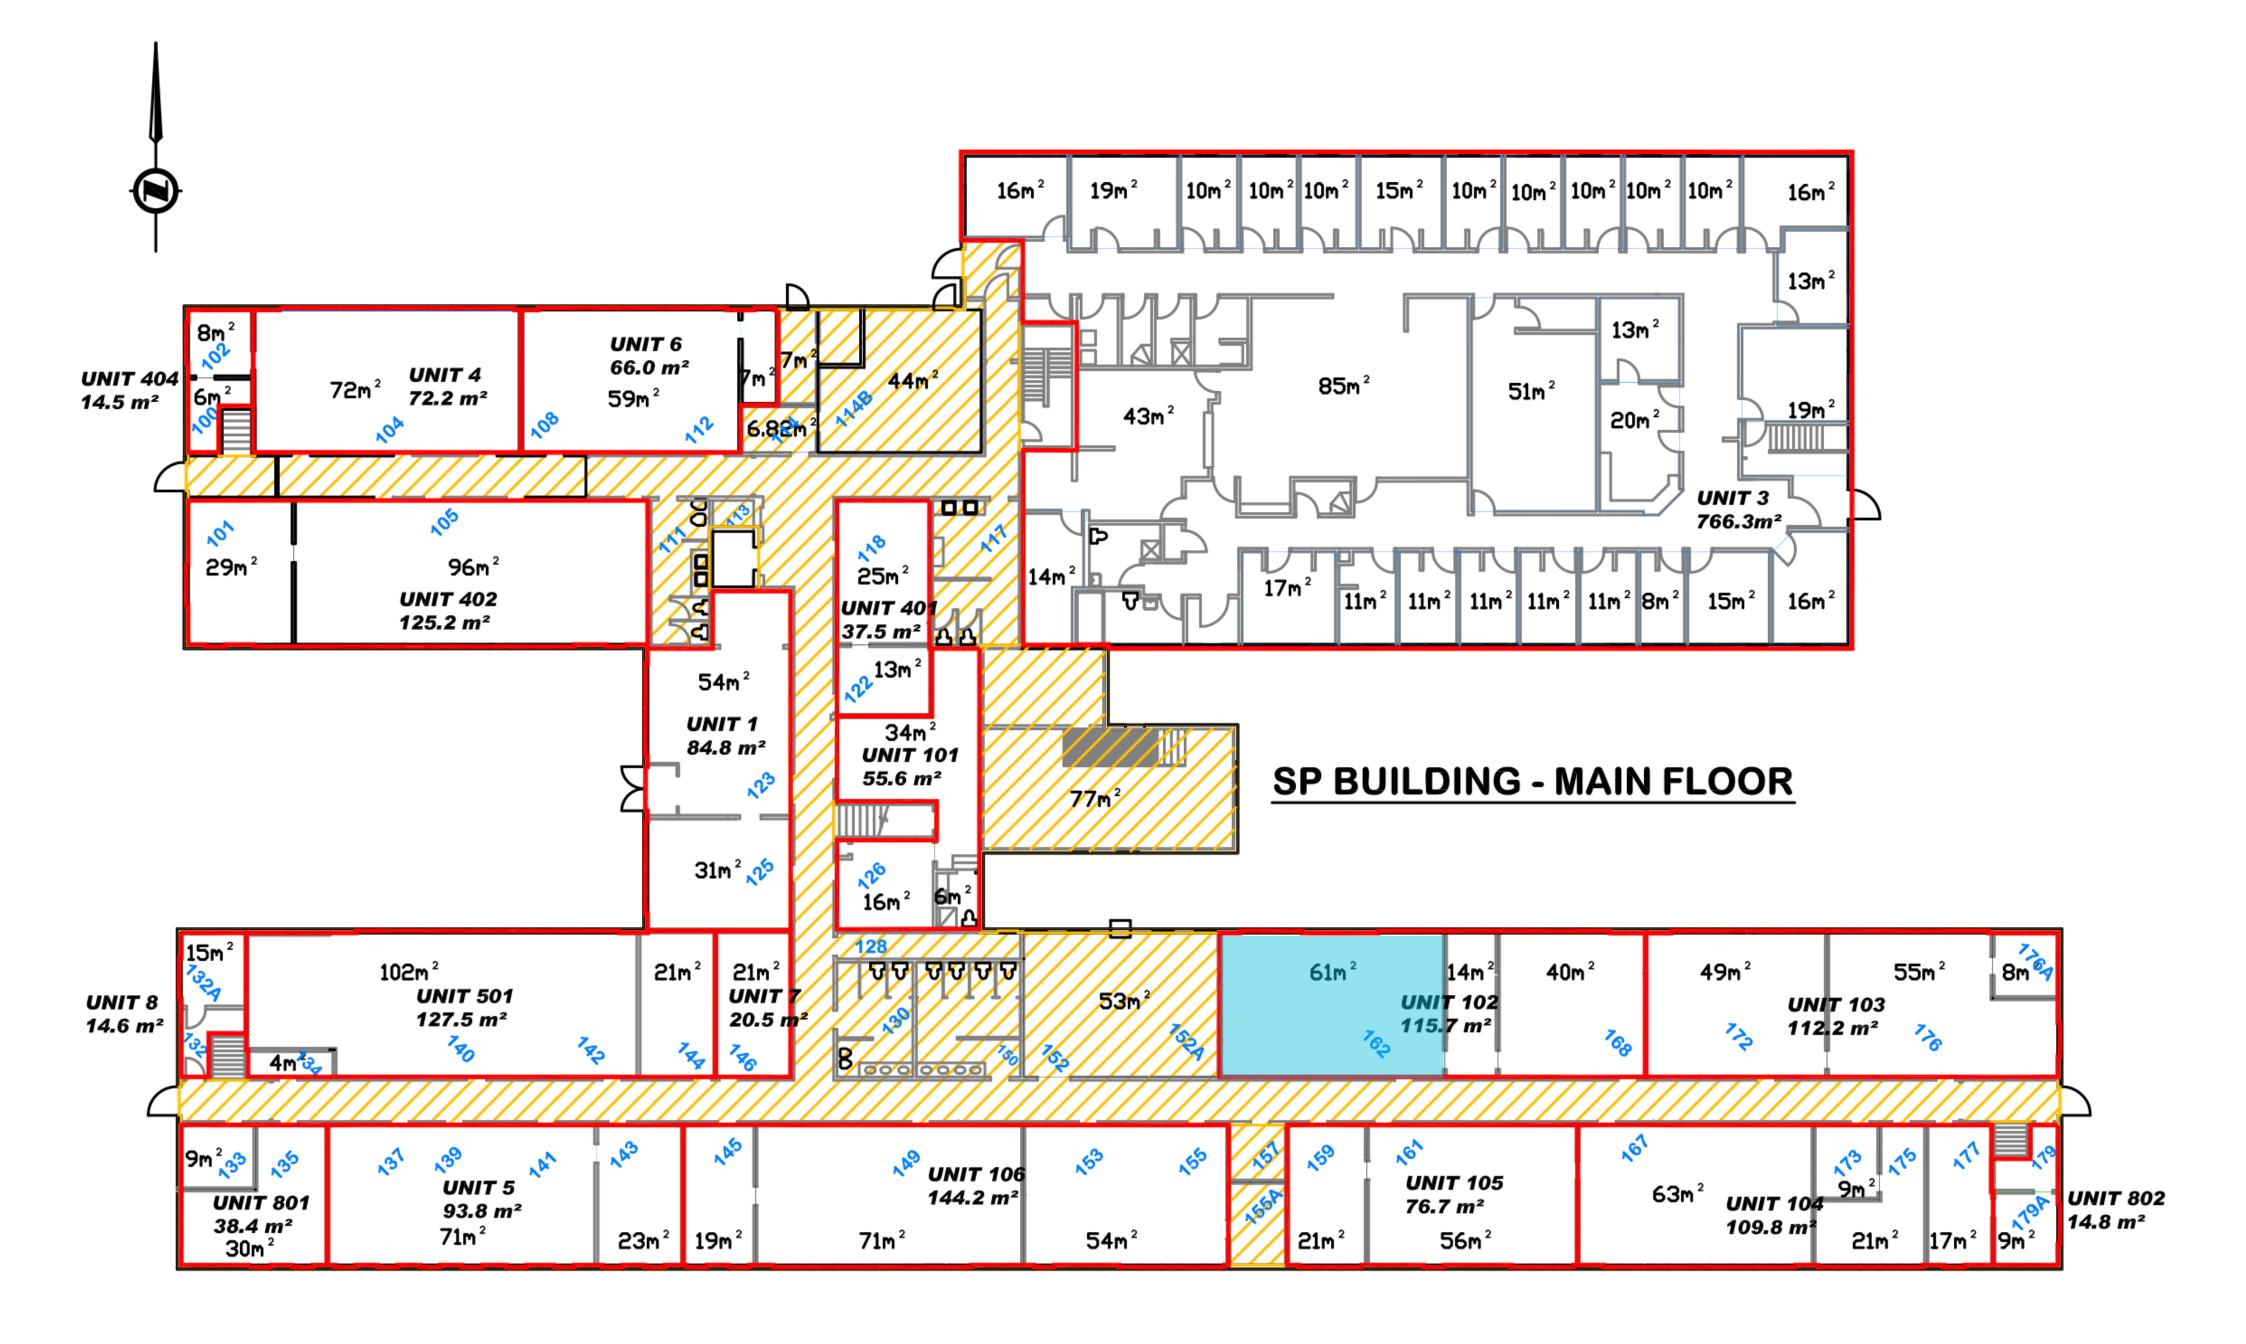

## Unit 102 61m<sup>2</sup> | 657ft<sup>2</sup>

Perfect for classroom setup or multiple work-stations